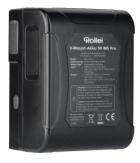

## V-Mount Battery 99Wh Pro Black

## V-Mount Battery 99Wh Pro Black: The Energy Source for Professionals

- Powerful: 99 Wh V-mount battery with 6,875 mAh
- Versatile connectivity: Two D-Tap ports, one USB-C port and one USB-A port
- Informative display: Display shows battery level, power consumption and remaining runtime
- Travel-friendly: Suitable and approved for air travel
- Easy installation: Thanks to user-friendly V-mount connection

Rollei

| Technical Data                          |                                                                                                                                                          |
|-----------------------------------------|----------------------------------------------------------------------------------------------------------------------------------------------------------|
| Model                                   | V-Mount Akku 99Wh Pro Black                                                                                                                              |
| Туре                                    | Lithium-Ion battey                                                                                                                                       |
| Capacity                                | 6,875 mAh / 99.0 Wh                                                                                                                                      |
| Charging voltage                        | 14.4 V                                                                                                                                                   |
| Input                                   | USB-C: DC 5.0 V / 3.25 A   9.0 V / 3.25 A   12.0 V / 3.25 A<br>  20.0 V / 3.25 A, max. 65.0 W<br>D-Tap: DC 14.4 V / 15.0 A                               |
| Output                                  | USB-A: DC 5.0 V / 2.1 A<br>USB-C: DC 5.0 V / 3.25 A   9.0 V / 3.25 A   12.0 V / 3.25 A<br>  20.0 V / 3.25 A, max. 65.0 W<br>D-Tap: 3x DC 14.4 V / 15.0 A |
| Connection                              | USB-A, USB-C, 3x D-Tap, V-Mount                                                                                                                          |
| Further equipment                       | Display (showing battery level)                                                                                                                          |
| Dimensions (L x B x H)   Weight         | 10 x 7.3 x 5.6 cm   562 g                                                                                                                                |
| What's in the Box and Packaging Details |                                                                                                                                                          |
| What's in the box                       | V-mount battery                                                                                                                                          |